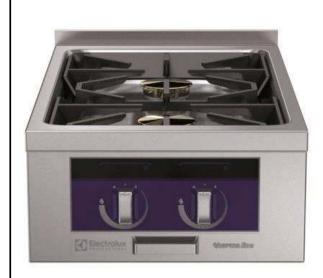

Modular Cooking Range Line thermaline 90 - 2-Burner Gas Top with Ecoflam, 1 Side, Backsplash (Town Gas)

| ITEM #  |  |
|---------|--|
| MODEL " |  |
| MODEL # |  |
| NAME #  |  |
| CIC "   |  |
| SIS #   |  |
| AIA #   |  |

593313 (MCGDABEOVI)

2-Burner gas Top, ecoflam, one-side operated with backsplash, town gas

## Item No.

Unit constructed according to DIN 18860\_2 with 20 mm drop nose top. Internal frame for heavy duty sturdiness in stainless steel. 2 mm top in 1.4301 (AISI 304). Flat surface construction, easily cleanable. THERMODUL connection system enables seamless worktop when units are connected and avoids soil penetrating. 2 gas burners with optimized combustion, flame failure device, thermocouple safety hand valve and protected pilot flame. Triple ring "flower" flame burners with anti-clogging design. Manual gas valves allow precise flame intensity control. Large pan support in cast iron with long center fins for various pan sizes. ECOFLAM pan detection system to save energy and to reduce unnecessary heat radiation in the kitchen. Deep flat spillage tray with rounded corners and drain hole. Metal knobs with embedded hygienic silicon "soft" grip enable easier handling and cleaning.

### Main Features

- Flame failure device on each burner protects against gas leakage when accidental extinguishing of the flame occurs.
- Large sized pan support in cast iron with long center fins to allow the use of the largest down to the smallest pans.
- Manual gas valves allow precise control of the flame intensity between high and low positions.
- Pans can easily be moved from one area to another without lifting.
- All major components may be easily accessed from the front.
- THERMODUL connection system creates a seamless work top when units are connected to each other thus avoiding soil penetrating vital components and facilitating the removal of units in case of replacement or service.
- Metal knobs with embedded hygienic "softtouch" grip for easier handling and cleaning. The special design of the controls prevents infiltration of liquids or soil into vital components.
- Burners with optimized combustion. Triple ring flower flame burners with anti-clogging design.
- Deep flat spillage tray with rounded corners and drain hole to facilitate cleaning.
- Patented Flower Flame burners that adjust to the size and form of the cookware (Patent EP2708813B1 and related family).