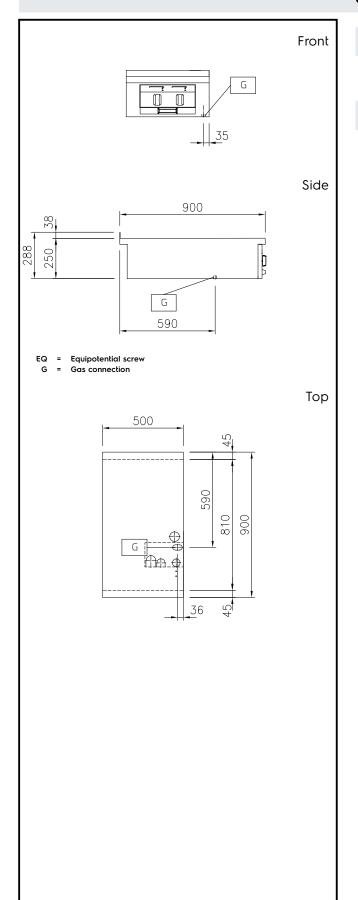

# Modular Cooking Range Line thermaline 90 - 2-Burner Gas Top with Ecoflam, 1 Side, Backsplash (Town Gas)

| Gas                            |                       |
|--------------------------------|-----------------------|
| Gas Power:<br>Gas Type Option: | 17 kW                 |
| Gas Inlet:                     | 1/2"                  |
| Key Information:               |                       |
| External dimensions, Width:    | 500 mm                |
| External dimensions, Depth:    | 900 mm                |
| External dimensions, Height:   | 250 mm                |
| Net weight:                    | 41 kg                 |
| Configuration:                 | One-Side Operated;Top |
| Front Burners Power:           | 8.5 - kW              |
| Back Burners Power:            | 8.5 - 0 kW            |
| Back Burners Dimension -<br>mm | Ø 70                  |
| Front Burners Dimension - mm   | Ø 70                  |